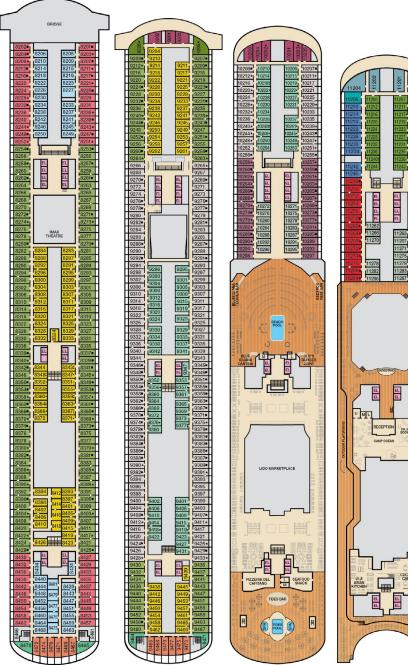

LOCKERS
LADIES'
LOCKERS
LADIES'
LOCKERS
SALINA
THERMAL
SUITES
SPA

1

EL EL

Lobby • Deck 3 Mezzanine • Deck 4 Promenade • Deck 5 Deck 6 Deck 7 Deck 8 Deck 9 Lido • Deck 10 Deck 11 Spa. WaterWorks Aft Spa • Deck 14 Serenity • Deck 15 & Sports • Deck 12