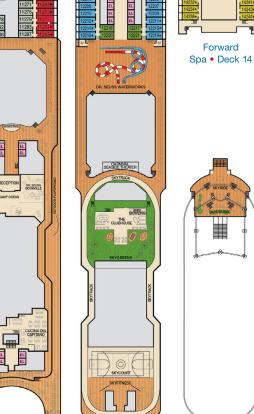

LOCKERS
LADIES'
LOCKERS
LADIES'
LOCKERS
SALINA
THERMAL
SUITES
SPA

1

EL EL

Lobby • Deck 3 Mezzanine • Deck 4 Promenade • Deck 5 Deck 6 Deck 7 Deck 8 Deck 9 Lido • Deck 10 Deck 11 Spa. WaterWorks Aft Spa • Deck 14 Serenity • Deck 15 & Sports • Deck 12