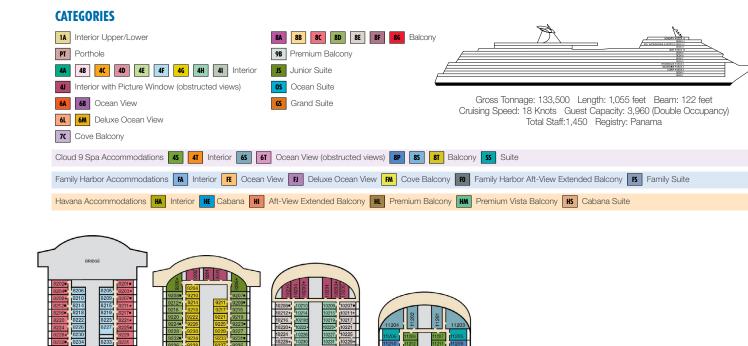

## **ACCOMMODATIONS SYMBOL LEGEND**

▲ Twin Bed and Single Sofa Bed

Deck 1

Deck 2

- ★ 2 Twin Beds (convert to King) and Single Sofa Bed
- 2 Twin Beds (convert to King) and 1 Upper Pullman
- 2 Twin Beds (convert to King) and 2 Upper Pullmans
- 2 Twin Beds (convert to King), Single Sofa Bed and 1 Upper Pullman
- † 2 Twin Beds (convert to King) and Double Sofa Bed
- ▼ 2 Twin Beds (convert to King), Single Sofa Bed and 2 Upper Pullmans. Beds do not convert to King when both Upper Pullmans in use.
- 2 Twin Beds (convert to King), Double Sofa Bed and 1 Upper Pullman
- Stateroom with 2 Porthole Windows
- Connecting staterooms (ideal for families and groups
- \* Twin Beds do not convert to a King Bed. U Unisex Wheelchair Accessible Restroom
- Junior Suites with obstructed views: 9205, 9206.
- 6B Staterooms with obstructed views: 3232, 3236, 3240, 3244, 3248, 3252, 3229, 3233, 3237, 3241, 3245 and 3249.
- All accommodations are non-smoking.

Accessible staterooms are available for guests with disabilities. Please contact Guest Access Services at 1-800-438-6744 ext. 70025 for details, or visit http://www. carnival.com/about-carnival/special-needs.aspx.