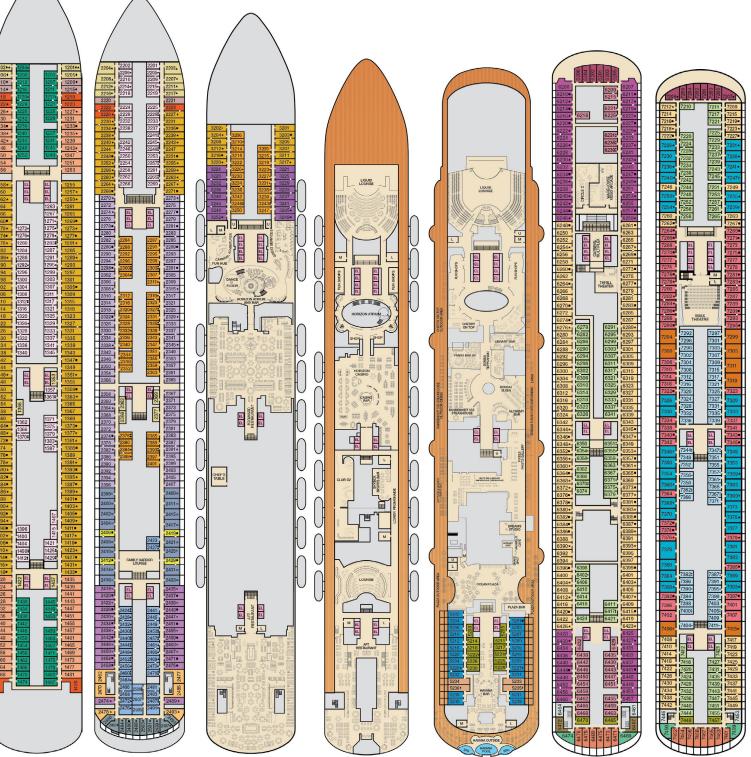

LOCKERS
LADIES'
LOCKERS
LADIES'
LOCKERS
SALINA
THERMAL
SUITES
SPA

1

EL EL

Lobby • Deck 3 Mezzanine • Deck 4 Promenade • Deck 5 Deck 6 Deck 7 Deck 8 Deck 9 Lido • Deck 10 Deck 11 Spa. WaterWorks Aft Spa • Deck 14 Serenity • Deck 15 & Sports • Deck 12